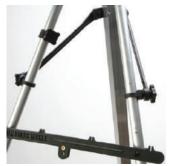

Leglock kit & tracebar

Adjustable legs

Adjustable rod rest head

Adjustable cup