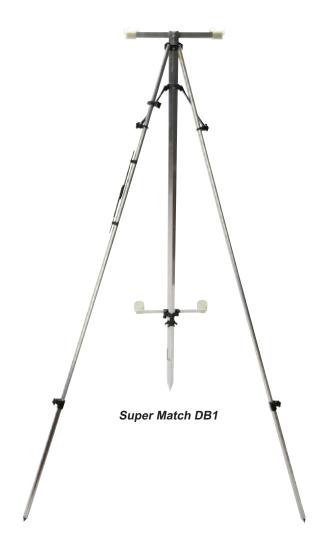

## > SUPER MATCH DB1

Contains all of the features of the Super-Match but with added extras, including Leg Lock Kit, Trace Bar, Leg Extenders and 16" luminous Double Head and Double Cup.

| MODEL  | DESCRIPTION                | RRP    |
|--------|----------------------------|--------|
| SMDB5D | Super-Match DB1 Double 5ft | £75.99 |
| SMDB6D | Super-Match DB1 Double 6ft | £84.99 |
| SMDB7D | Super-Match DB1 Double 7ft | £89.9  |