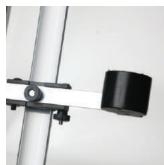

## > SUPER MATCH REST

The Super-Match Rest is now in it's 30th year and was the first of it's kind on the market. Tried and tested in all conditions, this tripod can be used on most surfaces and is favoured by many of Europe's top anglers.

## Features:

Spiked feet, bucket hook, trace clip, foot rest, leg clips. Supplied with 10" Double Head and Double Cup. Many optional extras available.

| MODEL | DESCRIPTION                 | RRP    |
|-------|-----------------------------|--------|
| SMR5D | Super-Match Rest Double 5ft | £55.99 |
| SMR6D | Super-Match Rest Double 6ft | £59.99 |
| SMR7D | Super-Match Rest Double 7ft | £64.99 |