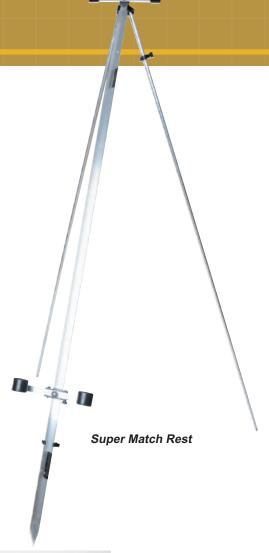

## > SUPER MATCH REST

The Super-Match Rest is now in it's 30th year and was the first of it's kind on the market. Tried and tested in all conditions, this tripod can be used on most surfaces and is favoured by many of Europe's top anglers.

## Features:

Spiked feet, bucket hook, trace clip, foot rest, leg clips. Supplied with 10" Double Head and Double Cup. Many optional extras available.

| MODEL | DESCRIPTION                 | RRP    |
|-------|-----------------------------|--------|
| SMR5D | Super-Match Rest Double 5ft | £55.99 |
| SMR6D | Super-Match Rest Double 6ft | £59.99 |
| SMR7D | Super-Match Rest Double 7ft | £64.99 |