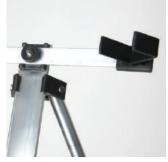

## > SUPER MATCH DB1

Contains all of the features of the Super-Match but with added extras, including Leg Lock Kit, Trace Bar, Leg Extenders and 16" luminous Double Head and Double Cup.

| MODEL  | DESCRIPTION                | RRP    |
|--------|----------------------------|--------|
| SMDB5D | Super-Match DB1 Double 5ft | £75.99 |
| SMDB6D | Super-Match DB1 Double 6ft | £84.99 |
| SMDB7D | Super-Match DB1 Double 7ft | £89.9  |

Leglock kit & tracebar

Adjustable legs

Adjustable rod rest head

Adjustable cup